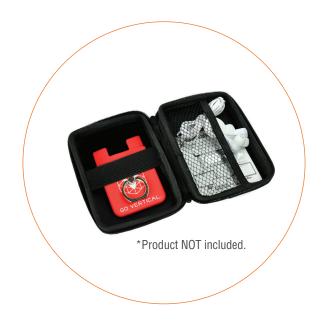

## **Danube**

Large, zip-closure black case featuring elastic band and inner pocket to hold devices.

**Decoration Included:** 1-color Imprint

**Decoration Options:** Up to a 3-color Imprint

\*Additional charges may apply

Material: Faux-Leather

**Dimensions:** 5.3" x 3.75" x 1.4"

**Imprint Area:** 2.55" x 3.75"

**Includes:** 1 side with elastic strap, 1 side

with mesh pouch

**Production Times:** 12 Business Days

Minimum Order Quantity: 50 pieces